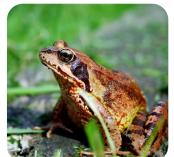

## Quiz time! Medium

Your garden is filled with life but it's sometimes difficult to work out what you're looking at before it flies/runs/slithers away. Practice on these photos to help you identify the real thing!