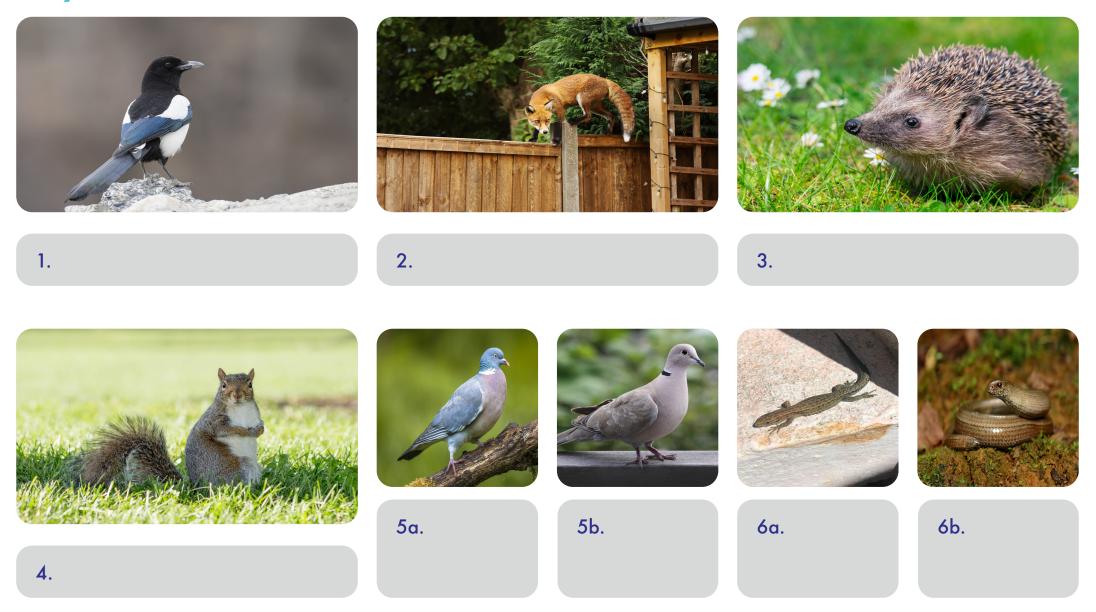

## Quiz time!

Your garden is filled with life but it's sometimes difficult to work out what you're looking at before it flies/runs/slithers away. Practice on these photos to help you identify the real thing!