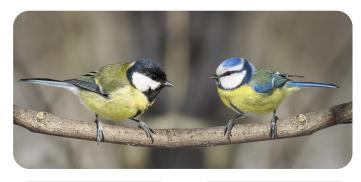

## Quiz time!

Your garden is filled with life but it's sometimes difficult to work out what you're looking at before it flies/runs/slithers away. Practice on these photos to help you identify the real thing!