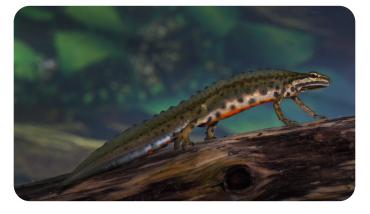

## Quiz time!

Your garden is filled with life but it's sometimes difficult to work out what you're looking at before it flies/runs/slithers away. Practice on these photos to help you identify the real thing!