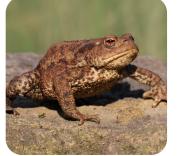

## Quiz time!

Your garden is filled with life but it's sometimes difficult to work out what you're looking at before it flies/runs/slithers away. Practice on these photos to help you identify the real thing!