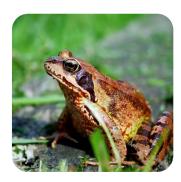

## Quiz time!

Your garden is filled with life but it's sometimes difficult to work out what you're looking at before it flies/runs/slithers away. Practice on these photos to help you identify the real thing!

1.

2.

3.

5a.

5b.

6a.

6b.

4.