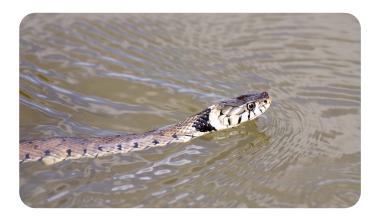

## Quiz time!

Your garden is filled with life but it's sometimes difficult to work out what you're looking at before it flies/runs/slithers away. Practice on these photos to help you identify the real thing!

1.

2.

3.

5a.

5b.

6a.

6b.

4.