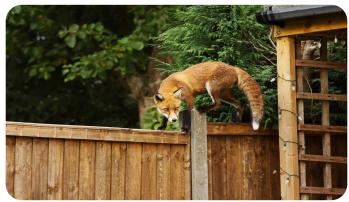

## Quiz time!

Easy

Your garden is filled with life but it's sometimes difficult to work out what you're looking at before it flies/runs/slithers away. Practice on these photos to help you identify the real thing!

## Quiz time!

Your garden is filled with life but it's sometimes difficult to work out what you're looking at before it flies/runs/slithers away. Practice on these photos to help you identify the real thing!