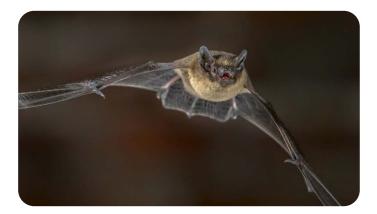

## Quiz time!

Your garden is filled with life but it's sometimes difficult to work out what you're looking at before it flies/runs/slithers away. Practice on these photos to help you identify the real thing!

1.

2.

3.

5a.

5b.

6a.

6b.

4.