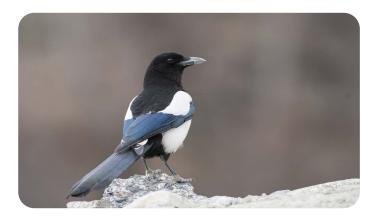

## Quiz time!

Easy

Your garden is filled with life but it's sometimes difficult to work out what you're looking at before it flies/runs/slithers away. Practice on these photos to help you identify the real thing!

## Quiz time!

Your garden is filled with life but it's sometimes difficult to work out what you're looking at before it flies/runs/slithers away. Practice on these photos to help you identify the real thing!