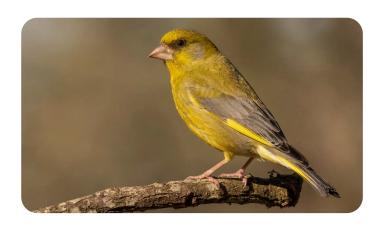

## Quiz time!

Your garden is filled with life but it's sometimes difficult to work out what you're looking at before it flies/runs/slithers away. Practice on these photos to help you identify the real thing!

1.

2.

3.

5a.

5b.

6a.

6b.

4.