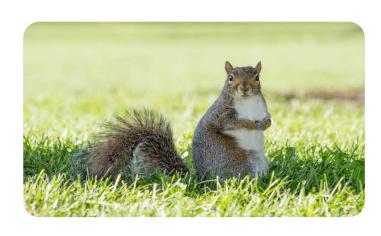

## Quiz time!

Easy

Your garden is filled with life but it's sometimes difficult to work out what you're looking at before it flies/runs/slithers away. Practice on these photos to help you identify the real thing!

## Quiz time!

Your garden is filled with life but it's sometimes difficult to work out what you're looking at before it flies/runs/slithers away. Practice on these photos to help you identify the real thing!