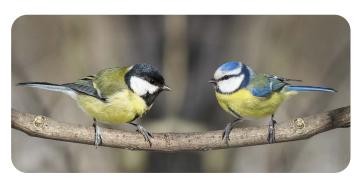

## Quiz time!

Easy

Your garden is filled with life but it's sometimes difficult to work out what you're looking at before it flies/runs/slithers away. Practice on these photos to help you identify the real thing!

1.

2.

3.

5a.

5b.

6a.

6b.

4.