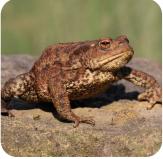

## Quiz time!

Your garden is filled with life but it's sometimes difficult to work out what you're looking at before it flies/runs/slithers away. Practice on these photos to help you identify the real thing!

1.

2.

3.

5a.

5b.

6a.

6b.

4.