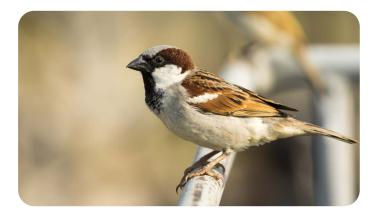

## Quiz time!

Easy

Your garden is filled with life but it's sometimes difficult to work out what you're looking at before it flies/runs/slithers away. Practice on these photos to help you identify the real thing!

1.

2.

3.

5a.

5b.

6a.

6b.

4.