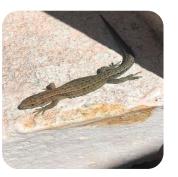

## Quiz time!

Easy

Your garden is filled with life but it's sometimes difficult to work out what you're looking at before it flies/runs/slithers away. Practice on these photos to help you identify the real thing!

## Quiz time!

Your garden is filled with life but it's sometimes difficult to work out what you're looking at before it flies/runs/slithers away. Practice on these photos to help you identify the real thing!